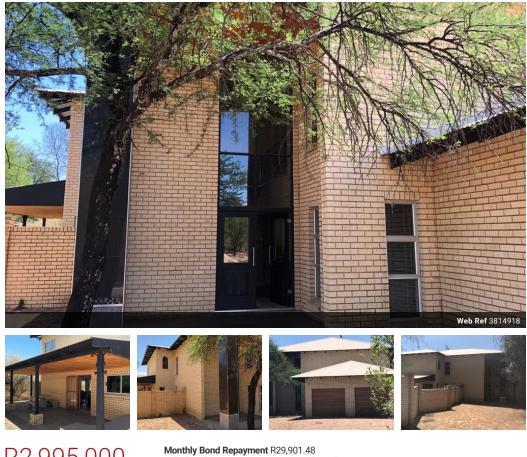

## Bushveld Retrieve in Parys!

**a** 2

If you're looking for a home and setting that offers you tranquillity and relaxation in abundance, then this is the home and lifestyle

you've always dreamt about! Vaal de Grace nature reserve is an exclusive estate with only 83 stands that are fully serviced and ready for development. This lovely low maintenance, architectural designed double storey face brick home is currently for sale on the island of the golf estate. This stylish home features 3 huge bedrooms (all en-suite) and a separate guest toilet. Entrance hall, lounge, TV room, dining room, kitchen, 3 patios, huge entertainment room with an additional lounge/dining room overlooking the bushveld garden. The nature estate is a heaven for the nature lover, offering the small game, a variety of bird and wildlife roaming freely throughout the reserve. You have got ...

## Features

| Interior |
|----------|
|----------|

| Bedrooms     | 3  |
|--------------|----|
| Bathrooms    | 4  |
| Kitchens     | 1  |
| Recep. Rooms | 3  |
| Studies      | 1  |
| Furnished    | No |
|              |    |

Exterior Garages Security Pool Views

Yes False

2

No

Sizes

Land Size

1,606m<sup>2</sup>