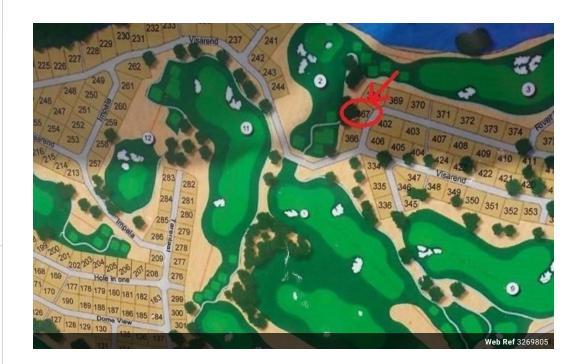

## PRICED TO SELL.

A well situated vacant stand measuring 891 sqm within the beautiful Vaal de Grace Golf Estate. Build your "State of the Art" dream home and enjoy the lifestyle and outdoor living in this secure estate.

This stand consist of the following:

- \*891 squares
- \*Situated next to the 2nd fairway.
- \*Double storey house will have a view of the river. \*Levies R1500 p/m \*No pets allowed

- \*Easy access to the maingate