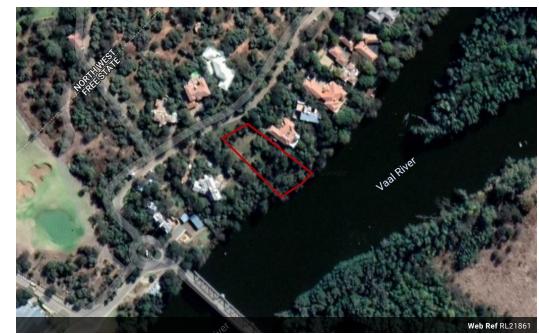

## 1932sq riverfrontage stand for sale.

This beautiful 1932sq stand is situated on the nature estate overlooking the mighty Vaal River. It is currently one of the biggest stands currently for sale on the estate. There is a lookout structure on the stand with beautiful views of the river and bridge leading to the estate.