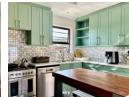

The renovated bathroom includes a walk-in shower, toilet, and basin, while the newly modernized kitchen boasts ample space for all your appliances and a stylish design.

Enjoy open-plan living with sliding doors that lead out to a private, enclosed garden—perfect for relaxing afternoons or weekend braais. The property also includes a water tank to keep your garden green year-round.