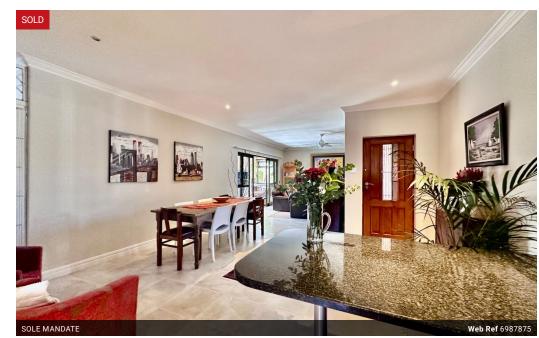

## LOW-MAINTENANCE FACEBRICK HOME IN SECURE ESTATE CHARDONNAY

Looking for the perfect blend of space, security, and modern comfort? Look no further!

This spacious 203 sqm home is designed for easy living, featuring durable face brick exterior, sleek aluminum windows, and a tiled roof—ensuring minimal upkeep while maintaining timeless appeal.

This home in a sought-after, well-managed estate Chardonnay offers:

3 Generous Bedrooms – All with built-in cupboards, including a spacious main bedroom with a walk-in closet and luxurious ensuite bathroom. 2 Full Bathrooms – Each featuring a bath, shower, toilet, and basin for ultimate convenience. Stylish Kitchen & Separate Scullery – Fully fitted with ample cupboard space, built-in oven, stove, and hob—perfect for culinary enthusiasts. Expansive Open-Plan Living - Seamlessly designed for comfort, leading into a dedicated indoor braai.