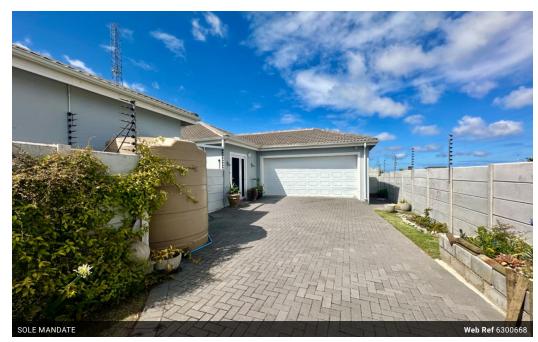

## 3 BEDROOM 2 BATHROOM UNIT WITH EXCELLENT SECURITY FOR SALE IN PORT ELIZABETH

A lovely property with 3 bedrooms, 2 beautifully tiled bathrooms, and a stunning fitted kitchen with a gas hob, extractor fan and oven. The dining area features an indoor braai and sliding doors that lead out to a fully enclosed area. The property is secured with an alarm, CCTV cameras, beams, and an electric fence. There is a double garage that has been converted into a laundry, for extra space and a single garage on remote. This can be converted back into the original double garage. There is ample of space for extra parking, water tank with a pump and solar geyser.

## **Features**

| Pets Allowed | Yes |                     |     |            |       |
|--------------|-----|---------------------|-----|------------|-------|
| Interior     |     | Exterior            |     | Sizes      |       |
| Bedrooms     | 3   | Garages             | 1   | Floor Size | 134m² |
| Bathrooms    | 2   | Carports / Parkings | 2   | Land Size  | 637m² |
| Kitchens     | 1   | Security            | Yes |            |       |
| Recep. Rooms | 3   | Pool                | No  |            |       |