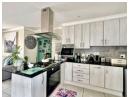

## 3 BEDROOM 2 BATHROOM UNIT WITH EXCELLENT SECURITY FOR SALE IN PORT ELIZABETH

A lovely property with 3 bedrooms, 2 beautifully tiled bathrooms, and a stunning fitted kitchen with a gas hob, extractor fan and oven. The dining area features an indoor braai and sliding doors that lead out to a fully enclosed area. The property is secured with an alarm, CCTV cameras, beams, and an electric fence. There is a double garage that has been converted into a laundry, for extra space and a single garage on remote. This can be converted back into the original double garage. There is ample of space for extra parking, water tank with a pump and solar geyser.