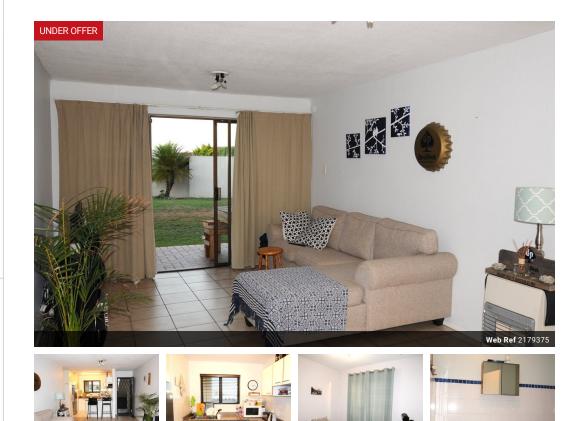

## Value For Money

2

Priced to Sell! Lovely ground floor 2 Bedroom with full bathroom (shower and Bath) unit. Kitchen has granite tops with open plan living area that leads out to veranda and braai area. Secure under cover parking bay next to the unit with a extra open parking Bay. A little store room for extra packing space. It has 2 pools, laundry room and a braai area in the complex. Conveniently situated.

## Features

| Interior     |   |  |
|--------------|---|--|
| Bedrooms     | 2 |  |
| Bathrooms    | 1 |  |
| Recep. Rooms | 2 |  |

## Exterior Carports / Parkings Security Pool

Sizes Floor Size

74m<sup>2</sup>

2.

https://www.threepercent.com