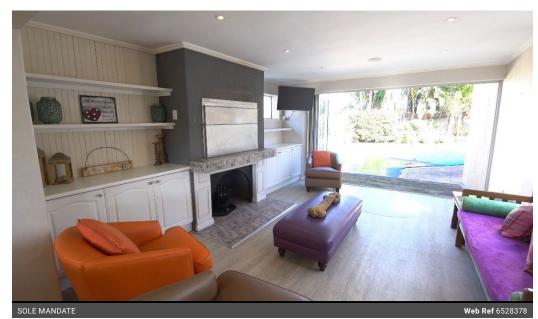

The open-plan design seamlessly connects the living room, dining area, and kitchen, creating a warm and inviting space for

Host memorable barbecues and cozy evenings around the indoor braai (barbecue) area has stacker doors that lead out to the pool. Step outside to a beautifully landscaped garden, perfect for relaxation, gardening, or playtime.

Securely park your vehicles in the spacious double garage. The property has borehole water and water tanks.

The garden features a charming...