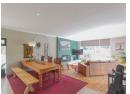

Indoor braai area with a projector screen—perfect for movie nights or watching the big game with family and friends.

A cozy fireplace, ideal for those chilly winter evenings.

Well-equipped fitted kitchen featuring a gas stove with a seamless open-plan design.