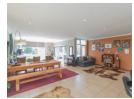

Indoor braai area with a projector screen—perfect for movie nights or watching the big game with family and friends.

A cozy fireplace, ideal for those chilly winter evenings.

Well-equipped fitted kitchen featuring a gas stove with a seamless open-plan design.