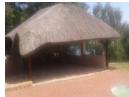

## 80 m Riverfront farm for sale

This farm consist of the following:

- \* Situated about 25 km from Parys.
- \* 101 Peacan Nut Trees ( Planted in the beginning of 2017);
- \* 1 ha pumpkins;
- \* 80m riverfront width about 200m;
- \* Borehole, equiped for house & swimming pool; \* 3 Phase Eskom electricity;
- \* WATER RIGHTS & certificate;
- \* Main water line for irrigation stretches over the whole property, peacan nut trees and pumpkins are irrigated;
- \* 7.5 kw motor;
- \* 2 x 5000L tanks
- \* House 2 Bedroom, both with en-suite
- 1 Bedroom
- Kitchen