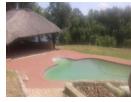

## 80 m Riverfront farm for sale

This farm consist of the following:

- \* Situated about 25 km from Parys.
- \* 101 Peacan Nut Trees ( Planted in the beginning of 2017);
- \* 1 ha pumpkins;
- \* 80m riverfront width about 200m;
- \* Borehole, equiped for house & swimming pool; \* 3 Phase Eskom electricity;
- \* WATER RIGHTS & certificate;
- \* Main water line for irrigation stretches over the whole property, peacan nut trees and pumpkins are irrigated;
- \* 7.5 kw motor;
- \* 2 x 5000L tanks
- \* House 2 Bedroom, both with en-suite
- 1 Bedroom
- Kitchen