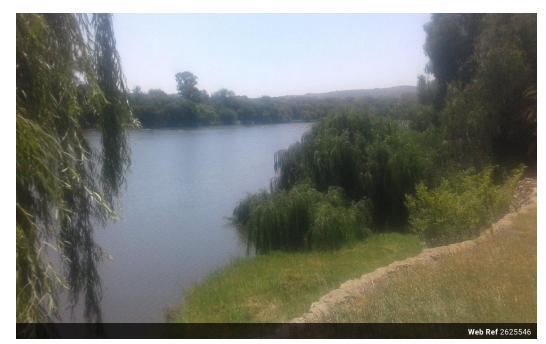

## 80 m Riverfront farm for sale

This farm consist of the following:

- \* Situated about 25 km from Parys.
- \* 101 Peacan Nut Trees ( Planted in the beginning of 2017);
- \* 1 ha pumpkins;
- \* 80m riverfront width about 200m;
- \* Borehole, equiped for house & swimming pool; \* 3 Phase Eskom electricity;
- \* WATER RIGHTS & certificate;
- \* Main water line for irrigation stretches over the whole property, peacan nut trees and pumpkins are irrigated;
- \* 7.5 kw motor;
- \* 2 x 5000L tanks
- \* House 2 Bedroom, both with en-suite
- 1 Bedroom
- Kitchen