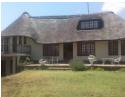

## 80 m Riverfront farm for sale

This farm consist of the following:

- \* Situated about 25 km from Parys.
- \* 101 Peacan Nut Trees ( Planted in the beginning of 2017);
- \* 1 ha pumpkins;
- \* 80m riverfront width about 200m;
- \* Borehole, equiped for house & swimming pool; \* 3 Phase Eskom electricity;
- \* WATER RIGHTS & certificate;
- \* Main water line for irrigation stretches over the whole property, peacan nut trees and pumpkins are irrigated;
- \* 7.5 kw motor;
- \* 2 x 5000L tanks
- \* House 2 Bedroom, both with en-suite
- 1 Bedroom
- Kitchen