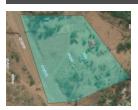

## 3.34 HECTAR PLOT FOR SALE WITH ADDED EXTRA...

This plot consists of the following:

- -Beautiful views of the Koppies. The Koppies are the only thing that stands between the farm and the Vaal River. -Situated 10km outside Parys.
- -Situated next to a well known wedding venue & restaurant and in close proximity to a holiday resort.
- -3.34 Hectars
- -Big Farmhouse, 2 families used to live there. -Flat
- -Staff quarters
- -Vegetable tunnel (18 x 6sq)
- -2 sheds (5 x 12sq) & (8 x 19sq)
- -Borehole, JoJo and windmill

## ADDED EXTRA:

-Undived share in 17 hectar farm, (situated next to the 3.34 hectar)

This property can be renovated into a guesthouse for wedding goers or just as a weekend retreat from the city life