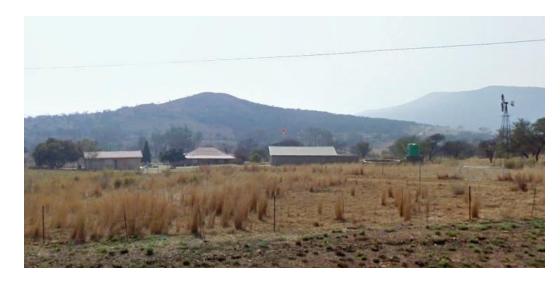

## 3.34 HECTAR PLOT FOR SALE WITH ADDED EXTRA...

This plot consists of the following:

- -Beautiful views of the Koppies. The Koppies are the only thing that stands between the farm and the Vaal River. -Situated 10km outside Parys.
- -Situated next to a well known wedding venue & restaurant and in close proximity to a holiday resort.
- -3.34 Hectars
- -Big Farmhouse, 2 families used to live there. -Flat
- -Staff quarters
- -Vegetable tunnel (18 x 6sq)
- -2 sheds (5 x 12sq) & (8 x 19sq)
- -Borehole, JoJo and windmill