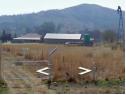

## 3.34 HECTAR PLOT FOR SALE WITH ADDED EXTRA...

This plot consists of the following:

- -Beautiful views of the Koppies. The Koppies are the only thing that stands between the farm and the Vaal River. -Situated 10km outside Parys.
- -Situated next to a well known wedding venue & restaurant and in close proximity to a holiday resort.
- -3.34 Hectars
- -Big Farmhouse, 2 families used to live there. -Flat
- -Staff quarters
- -Vegetable tunnel (18 x 6sq)
- -2 sheds (5 x 12sq) & (8 x 19sq)
- -Borehole, JoJo and windmill