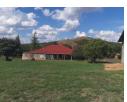

## 3.34 HECTAR PLOT FOR SALE WITH ADDED EXTRA...

This plot consists of the following:

- -Beautiful views of the Koppies. The Koppies are the only thing that stands between the farm and the Vaal River. -Situated 10km outside Parys.
- -Situated next to a well known wedding venue & restaurant and in close proximity to a holiday resort.
- -3.34 Hectars
- -Big Farmhouse, 2 families used to live there. -Flat
- -Staff quarters
- -Vegetable tunnel (18 x 6sq)
- -2 sheds (5 x 12sq) & (8 x 19sq)
- -Borehole, JoJo and windmill