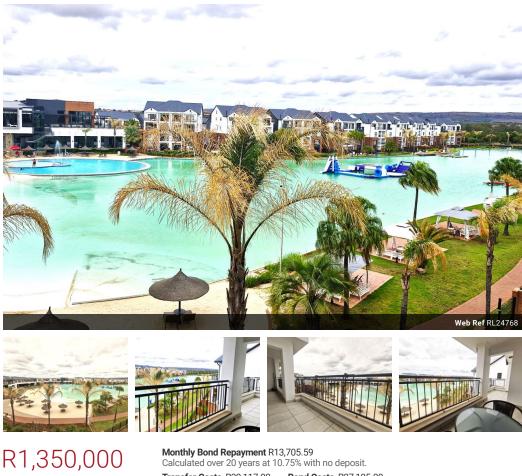

 Transfer Costs R39,117.00
 Bond Costs R27,105.00

 These calculations are only a guide. Please ask your conveyancer for exact calculations.

 Monthly Levy R1,441
 Monthly Rates R600

Wake up to breathtaking lagoon views every day, offered at a price you will never again see!

Be the owner of this modern, furnished and stylish 1-bedroom, 1-bathroom apartment designed for comfort and convenience. The bathroom is fitted with both a bath and shower, while the open-plan layout connects the lounge and kitchen, creating a spacious, airy feel. The living area features air conditioning, and the unit includes a large balcony with breathtaking views over the lagoon beach. For added security, the apartment is equipped with an electronic door lock.

The kitchen is fully equipped with a fridge, washing machine, and dishwasher, ideal for hassle-free living. Residents enjoy access to extensive facilities, including the lagoon beach, water sports, a cinema, games room, gym, squash courts, a beauty spa, restaurant, bar, and conference rooms. With excellent rental income potential and a prime location near the N4...