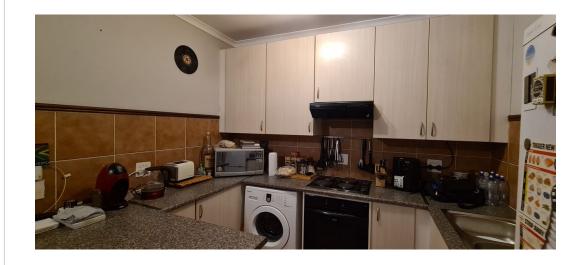

Property Features:

2 Tiled bedrooms with built in cupboards 1 Full bathroom

Tiled open plan living area

Well designed kitchen with electric stove / extractor fan and space for washing machine or dish washer.