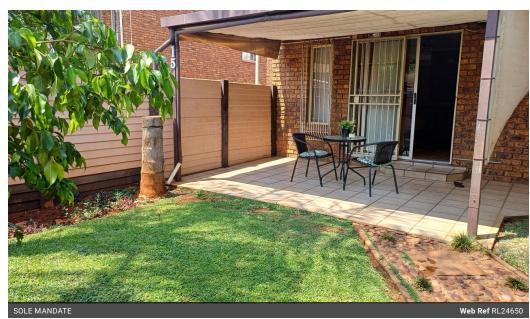

## Compact and cosy - ideal for young and old alike

A secure place to come home to. This low maintenance klinker has a private garden and patio to enjoy a Saturday braai in the privacy of your own garden. It offers two bedrooms with ample built-in cupboards, full bathroom, kitchen with lots of cupboard space and open plan lounge. Park your vehicle in a lock-up garage with easy access to kitchen door and courtyard. Catch it while it's hot.

## Extras

Awning Bath, Toilet and Basin Breakfast Nook Built in Wardrobes Burglar Bars Complex Covered Patio Curtain Rails Near Mini Bus Service Fenced Pool Fibre Garden Ground Floor Open Plan Kitchen Patio Perimeter Wall Paveway Secure Parking Shower, Toilet and Basin Stove Sliding Doors Tiled Floors Totally Walled Townhouse Visitors Parking Washing Machine Connection North Aluminium Window