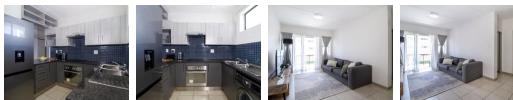

The open plan tiled living-area consists of a kitchen and living/dining room. The kitchen has granite tops, double washing basin, breakfast bar, microwave cabinet, glass top hob with oven, extractor fan, washing machine connection and lots of cabinets. A patio with built-in braai completes this apartment. The main bedroom is spacious, sunny and has lots of...