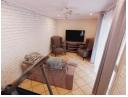

Inside, you'll find an open-plan layout seamlessly connecting the living area, dining room, and kitchen.

The kitchen is fitted with classic white cabinetry, an electric stove and oven, extractor fan, double basin, and space for one undercounter appliance. A covered courtyard off the kitchen provides a convenient area for laundry.