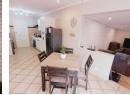

## Charming 2-Bedroom Home in Sought-After Erasmuskloof

This cosy, move-in-ready home is ideal for young families or those looking to downsize.

Step into a spacious, covered patio with a built-in braai, overlooking a low-maintenance private garden—perfect for entertaining. The patio also features canvas roll-down covers, allowing for year-round use in any weather.

Inside, you'll find an open-plan layout seamlessly connecting the living area, dining room, and kitchen.

The kitchen is fitted with classic white cabinetry, an electric stove and oven, extractor fan, double basin, and space for one undercounter appliance. A covered courtyard off the kitchen provides a convenient area for laundry.

Two well-sized bedrooms share a full bathroom equipped with a bath/shower combination, basin, and toilet.

Double carport with ample guest parking Water included in levy