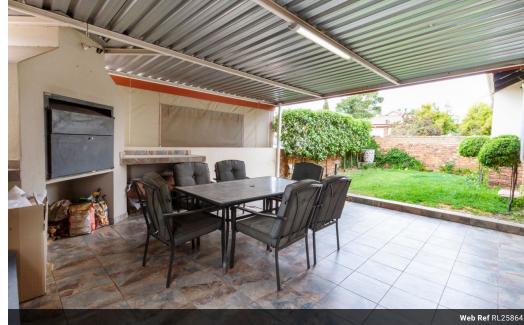

## Charming 2-Bedroom Home in Sought-After Erasmuskloof

This cosy, move-in-ready home is ideal for young families or those looking to downsize.

Step into a spacious, covered patio with a built-in braai, overlooking a low-maintenance private garden—perfect for entertaining. The patio also features canvas roll-down covers, allowing for year-round use in any weather.