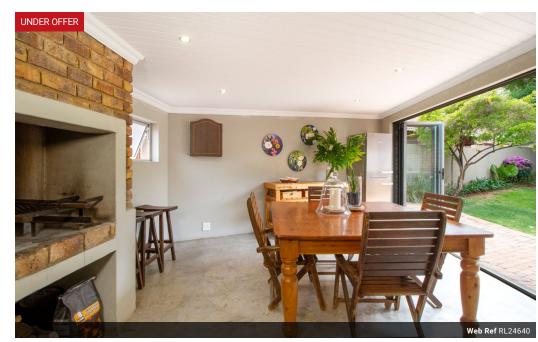

Step inside and be greeted by a large lounge/dining area, ideal for entertaining guests or simply unwinding after a long day. The lounge seamlessly transitions to the braai room, creating a seamless flow perfect for hosting gatherings or enjoying quiet moments in the fresh air. The braai room with a built-in braai overlooks the wrap-around garden, providing the perfect setting for outdoor dining and entertaining.