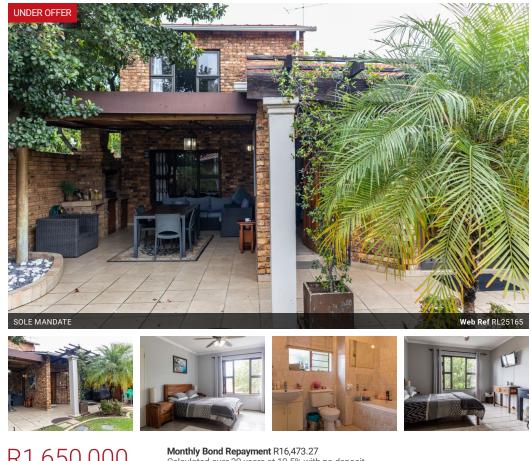

## Three Bedroom Townhouse in Faerie Glen

Yes

**a**1

Exclusive to 3%.Com Properties!

Presenting a beautifully appointed three-bedroom, two bathroom Townhouse in the highly desirable area of Faerie Glen, Pretoria East. Located in a well-maintained and secure complex, this property offers a blend of comfort, style, and practicality, making it an ideal choice for both families and professionals alike.

Upon entering the home, you'll be welcomed by an open-plan living and kitchen area that seamlessly combines modern convenience with a spacious layout. The living area is bathed in natural light, creating a warm and inviting ambiance, while an elegant breakfast nook separates the kitchen from the lounge. The generous living space is perfect for entertaining guests or relaxing with family and provides ample room for both a comfortable seating area and a dining table. Aluminium window...