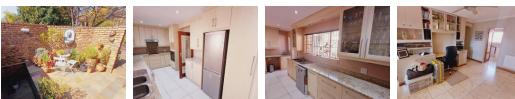

The newly renovated kitchen is a delight, featuring light oak cabinetry, granite countertops, an electric oven and hob, extractor fan, double basin with an additional rinse sink, a large pantry, and space for two appliances.