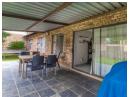

The patio leads seamlessly into the home, where you'll find a spacious, open-plan living and dining area.

The modern kitchen features abundant granite countertops, light oak cabinetry, an electric oven and stove, extractor fan, pantry, and a separate scullery with space for three appliances, including a top-loader washing machine.