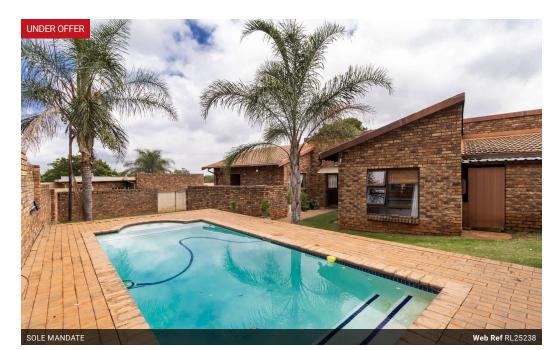

Step out from the dining room into the backyard, where you'll be welcomed by a sparkling pool and a thatch Lapa with a built-in braai. It's the perfect setting to entertain friends and family while the children play in the pool and garden.