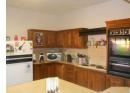

The kitchen features ample cupboard space, a breakfast nook, an electric eye-level oven, an extractor fan, and an electric stove.

Heading upstairs, the main bedroom impresses with its generous size, ample cupboard space, and an en-suite bathroom equipped with a shower, basin, and toilet.