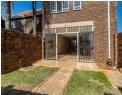

Step into a generous tiled living area that flows seamlessly to a private walled garden through sliding doors, perfect for entertaining or enjoying quiet moments outdoors. The open-plan layout connects to a functional kitchen fitted with melamine cupboards, a breakfast nook, and a hob, with space for a dishwasher or washing machine. A private courtyard adds extra convenience and outdoor charm.