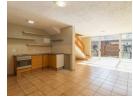

Step into a generous tiled living area that flows seamlessly to a private walled garden through sliding doors, perfect for entertaining or enjoying quiet moments outdoors. The open-plan layout connects to a functional kitchen fitted with melamine cupboards, a breakfast nook, and a hob, with space for a dishwasher or washing machine. A private courtyard adds extra convenience and outdoor charm.