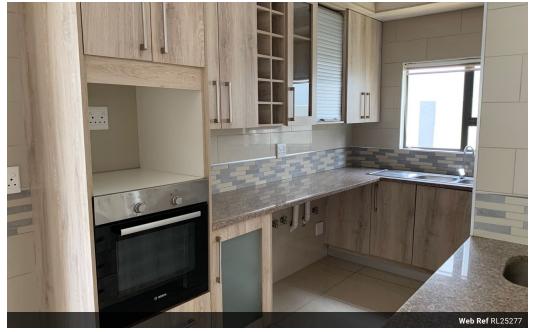

A Kitchen Designed for Culinary Delight

The heart of the home is the well-appointed kitchen, featuring a beautiful countertop stove, electric oven, extractor fan, and ample wraparound cupboard space. Whether you're preparing a simple family dinner or hosting a gourmet...