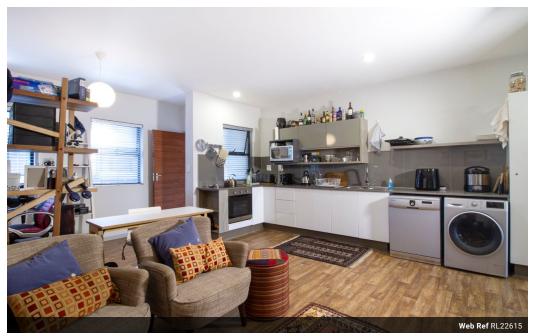

## 1 Bedroom Apartment For Sale in Menlo Park

1 Bedroom Apartment For Sale in Menlo Park

This modern ready to move in Apartment, on the first floor, is situated in a boomed-off security area near Menlopark High School. This unit offers 1 bedroom, 1 bathroom, an open-plan lounge, a neat kitchen area and a balcony.

The open-plan lounge and kitchen area is spacious and has high quality finishes . The neat kitchen has lots of cabinets, a glass hub, electric oven and granite tops. The spacious bedroom with its big windows and lots of cupboard's flow from this area. The bathroom has a shower, basin and toilet. The whole apartment is fitted with tiles and venetian blinds are fitted in the kitchen and lounge area. The bedroom has an outside door that leads to a private balcony which have a beautiful sunset view.