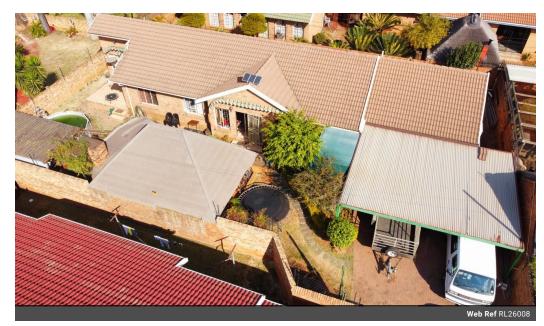

## Spacious 4-Bedroom Duet with Exceptional Potential in Sought-After Montana Park

Nestled in the heart of Montana Park, this charming family home is designed for effortless entertaining and comfortable living.

You're welcomed by a large entertainment Lapa with a built-in braai—perfect for hosting friends and family. Adjacent to the Lapa is a wooden deck patio overlooking a portable pool, offering a fun-filled space for children to enjoy, all within a low-maintenance, wrap-around garden.

## **Features**

| Pets Allowed | Yes |                     |       |            |       |
|--------------|-----|---------------------|-------|------------|-------|
| Interior     |     | Exterior            |       | Sizes      |       |
| Bedrooms     | 4   | Carports / Parkings | 2     | Floor Size | 166m² |
| Bathrooms    | 2   | Security            | Yes   | Land Size  | 620m² |
| Kitchens     | 1   | Pool                | Yes   |            |       |
| Recep. Rooms | 2   | Views               | False |            |       |
| Studies      | 1   |                     |       |            |       |
| Furnished    | No  |                     |       |            |       |