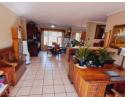

Inside, the home features a spacious open-plan layout, seamlessly connecting the living room, dining area, and kitchen, providing a natural flow to the outdoor entertainment areas

The kitchen offers ample cupboard and counter space, a gas stove, electric oven, and extractor fan. A separate scullery provides additional space for appliances, tucked away out of sight.