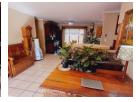

Inside, the home features a spacious open-plan layout, seamlessly connecting the living room, dining area, and kitchen, providing a natural flow to the outdoor entertainment areas

The kitchen offers ample cupboard and counter space, a gas stove, electric oven, and extractor fan. A separate scullery provides additional space for appliances, tucked away out of sight.