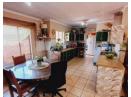

Inside, the home features a spacious open-plan layout, seamlessly connecting the living room, dining area, and kitchen, providing a natural flow to the outdoor entertainment areas

The kitchen offers ample cupboard and counter space, a gas stove, electric oven, and extractor fan. A separate scullery provides additional space for appliances, tucked away out of sight.