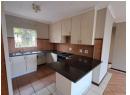

2x Bedrooms, tiled with built-in cupboards 1x Full Bathroom with a bath, shower, basin and toilet Open plan living area, walking out onto the covered patio The kitchen is spacious with a breakfast nook.