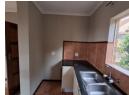

2x Bedrooms, tiled with built-in cupboards 1x Full Bathroom with a bath, shower, basin and toilet Open plan living area, walking out onto the covered patio The kitchen is spacious with a breakfast nook.