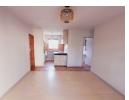

The modern kitchen is equipped with stylish cabinetry and offers space for two appliances and a fridge. Additionally, a convenient movable drawer cupboard provides extra storage space.

The north-facing, spacious main bedroom boasts ample cupboard space and shares a well-sized bathroom with the second bedroom.