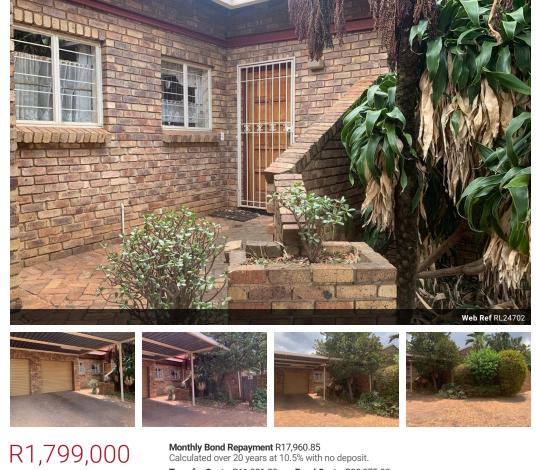

## Nestled in a quiet and desirable neighbourhood in Moreleta Park!!

Excellent Location!

Discover the perfect blend of comfort, security, and convenience in this beautiful 3-bedroom duet home in the heart of Moreleta Park! Nestled in a secure cluster of just four homes, this property offers a peaceful lifestyle with the added security of an electric fence.

Key Features:

3 Spacious Bedrooms with ample light and enough cupboards 2 Bathrooms – one en-suite with a bath and another full bathroom Spacious kitchen with scullery and pantry for optimal storage Open-Plan Dining Room that flows onto a cozy patio, perfect for gatherings

Comfortable Lounge for relaxation

Private Study for work or creative projects

2 Garages as well as 2 Carports and additional open parking space for guests. Patio with Gas BBQ and a built-in braai area with benches for outdoor entertaining Spacious, private, and...

## **Features**

| Pets Allowed | Yes |                     |       |            |                   |
|--------------|-----|---------------------|-------|------------|-------------------|
| Interior     |     | Exterior            |       | Sizes      |                   |
| Bedrooms     | 3   | Garages             | 2     | Floor Size | 192m <sup>2</sup> |
| Bathrooms    | 2   | Carports / Parkings | 2     |            |                   |
| Kitchens     | 1   | Security            | Yes   |            |                   |
| Recep. Rooms | 2   | Pool                | No    |            |                   |
| Studies      | 1   | Views               | False |            |                   |
| Furnished    | No  |                     |       |            |                   |