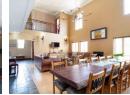

Architecturally, it is a well-designed home and one gets the feeling of space and openness. The infinity pool at the side of the house also enhances this feeling of space.

Inside one is immediately struck by a very huge open-plan living, dining, and kitchen area. This can even be further extended by removing the stack doors which divide a lovely braai room from the main living area. This large living area with its double...