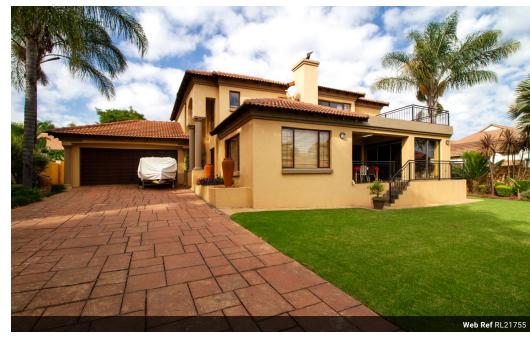

Monthly Levy R1,750 Monthly Rates R2,200 Special Levy R1

Superb three-bedroom Family Home in Moreleta Park, Secure Estate

If you are searching for a lovely family home in a secure estate, this is the one for you.

At 320 m2 and on a stand of 800m2 this home has a lot to offer.

On entering the premises through the electric gate one is greeted by an immaculate garden that together with the high palm trees looks like a real oasis. It is watered by a sprinkler system.

Next to the entrance of the home are two big urns functioning as water fountains. The entrance hall leads one, first to a formal lounge, and then to the kitchen area with an open-plan dining room. There are ample cupboards and the granite tops are creating a very neat working space. The separate scullery houses all the normal household appliances and from there the garages can be