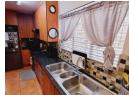

The kitchen is well-appointed with granite countertops, rich dark oak cabinetry, a pantry, an electric oven and stove with extractor fan, and a double basin. This space extends into a large covered courtyard offering ample room for appliances and extra storage.