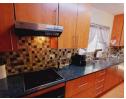

The kitchen is well-appointed with granite countertops, rich dark oak cabinetry, a pantry, an electric oven and stove with extractor fan, and a double basin. This space extends into a large covered courtyard offering ample room for appliances and extra storage.