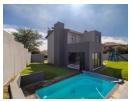

## **Features**

| Pets Allowed | Yes |                     |       |            |                   |
|--------------|-----|---------------------|-------|------------|-------------------|
| Interior     |     | Exterior            |       | Sizes      |                   |
| Bedrooms     | 3   | Garages             | 2     | Floor Size | 179m²             |
| Bathrooms    | 2.5 | Carports / Parkings | 3     | Land Size  | 520m <sup>2</sup> |
| Kitchens     | 1   | Security            | Yes   |            |                   |
| Recep. Rooms | 2   | Pool                | Yes   |            |                   |
| Studies      | 1   | Views               | False |            |                   |
| Furnished    | No  |                     |       |            |                   |