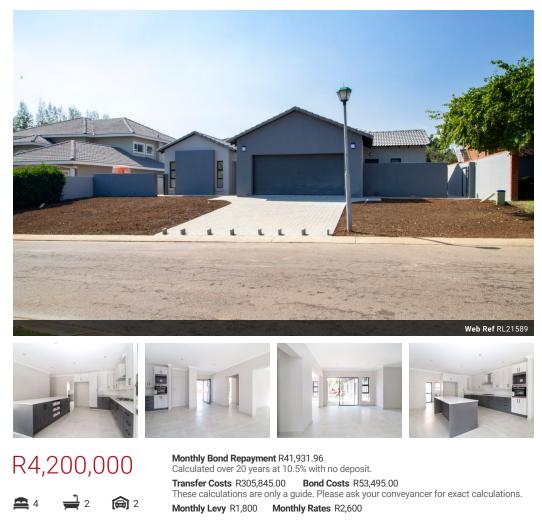

## 083 3208084

1st Floor, 59 Regency Drive, Route 21 Corporate Park, Irene, 0174

Luxury Redefined: Unveiling a Brand-New 4-Bedroom Haven in SilverWoods Country Estate

Welcome to your dream home in the prestigious Silverwoods Country Estate in Pretoria East! This brand-new, completed property is a testament to modern luxury and comfortable family living.

Key Features:

4 Bedrooms: Spacious bedrooms await, with the master bedroom boasting a luxurious en suite for your ultimate comfort. 2 Full Bathrooms: Enjoy the convenience of two well-appointed full bathrooms.

Guest Toilet: Additional convenience is offered with a well-placed guest toilet.

Entertainment Area: Create lasting memories in the dedicated entertainment area, perfect for hosting friends and family. Domestic Quarters/5th Bedroom: A separate space with a bathroom (shower, toilet, and basin) ensures flexibility for domestic help or an additional bedroom. Property Details:

Stand Size: 829 m2, providing ample space for outdoor...

## Features

| Pets Allowed | Yes |             |       |            |                   |
|--------------|-----|-------------|-------|------------|-------------------|
| Interior     |     | Exterior    |       | Sizes      |                   |
| Bedrooms     | 4   | Garages     | 2     | Floor Size | 285m <sup>2</sup> |
| Bathrooms    | 2   | Security    | Yes   | Land Size  | 829m <sup>2</sup> |
| Kitchens     | 1   | Dom. Accom. | 1     |            |                   |
| Recep. Rooms | 2   | Pool        | No    |            |                   |
| Furnished    | No  | Views       | False |            |                   |