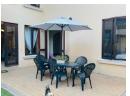

Property features:

Entrance hall

Dining room

Family TV / living room
Patio and braai overlooking the garden
Big Kitchen with build in cupboards

3 Bedrooms with build in cupboards

2.5 Bathrooms - Main en-suite, one full bathroom and a guest toilet