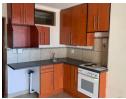

This 1-bedroom apartment offers:

Open plan kitchen

Small living area

Large bedroom with a view, en-suite bathroom

Shower, Toilet and Basin.

Carport close to the unit.

Communal pool. lapa. braai area