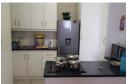

The 6 x 2 bedroom offer 2 bedrooms with built in cupboards, 1 full bathroom(toilet, bath, shower,basin), Open plan Lounge/Kitchen with built-in cupboards. Kitchen has undercounter oven, hob, extractor fan and lounge is very spacious. Very neat apartments