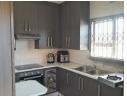

The well-appointed kitchen boasts modern built-in cupboards (BIC), offering plenty of storage space and a clean, contemporary aesthetic. Each of the three bedrooms is fitted with built-in cupboards, ensuring ample storage and organization. The bathroom is complete with a bathtub, basin, and toilet—perfect for relaxing after a long day.