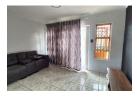

## Features:

2 Spacious Bedrooms with Built-in Cupboards for Added Storage 1 Modern Bathroom with Bathtub, Basin, and Toilet Kitchen with Built-in Cupboards, Undercover Oven, Hob, and Extractor Fan

Spacious Lounge with Sliding Door, Perfect for Relaxation and Entertainment