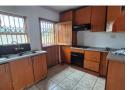

## Features:

2 Spacious Bedrooms with Built-in Cupboards for Added Storage 1 Modern Bathroom with Bathtub, Basin, and Toilet Kitchen with Built-in Cupboards, Undercover Oven, Hob, and Extractor Fan

Spacious Lounge with Sliding Door, Perfect for Relaxation and Entertainment