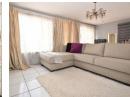

The open plan lounge and dining room comes with a fan and tiled flooring, opening through a sliding door onto a covered patio overlooking the swimming pool.

The open plan kitchen is recently refurbished in dark grey cabinetry with gold trim, and beautiful light wood coloured counter tops, a new gas stove; there is space for a single door fridge and two white appliances.