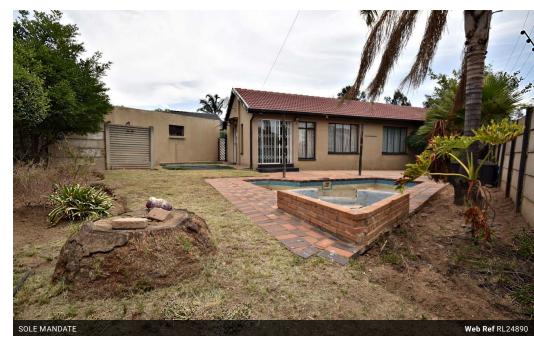

## Spacious THREE BEDROOM home with tandem GARAGE

OFFERS FROM R1 500 000

This three-bedroom family home is waiting for a NEW FAMILY.

THE PROPERTY COMES WITH NEW TILES TO BE LAID BY PURCHASER

- TONE: GREY
- SIZE: 60cm x 60cm QUANITY entire floor area of home

The open plan lounge and dining room comes with a fan and tiled flooring, opening through a sliding door onto a covered patio overlooking the swimming pool.

The open plan kitchen is recently refurbished in dark grey cabinetry with gold trim, and beautiful light wood coloured counter tops, a new gas stove; there is space for a single door fridge and two white appliances.

## Features

| Pets Allowed | Yes |                     |      |           |       |
|--------------|-----|---------------------|------|-----------|-------|
| Interior     |     | Exterior            |      | Sizes     |       |
| Bedrooms     | 3   | Garages             | 2    | Land Size | 531m² |
| Bathrooms    | 2   | Carports / Parkings | 2    |           |       |
| Kitchens     | 1   | Security            | Yes  |           |       |
| Recep. Rooms | 3   | Pool                | Yes  |           |       |
| Furnished    | No  | Views               | True |           |       |