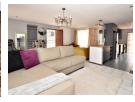

The open plan lounge and dining room comes with a fan and tiled flooring, opening through a sliding door onto a covered patio overlooking the swimming pool.

The open plan kitchen is recently refurbished in dark grey cabinetry with gold trim, and beautiful light wood coloured counter tops, a new gas stove; there is space for a single door fridge and two white appliances.