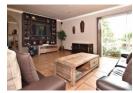

The entrance hall opens onto the spacious dining area and kitchen. The kitchen has ample storage space, granite counter tops and room for an under counter appliance and a single door fridge.

The lounge is roomy and filled with natural light, with easy access to the garden, pool and lapa.