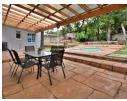

Welcome to this contemporary home where all the rooms are awash with natural light.

On entering this double story house one is met with an open plan kitchen, lounge and dining room, all tiled and presenting large cottage styled windows; the areas are spacious, and peel off to a large entertainment room which is perfect for a playroom, a second lounge or a fifth bedroom; this room has direct access to the covered patio and pool, making entertainment easy. There is a guest toilet set off to the side.