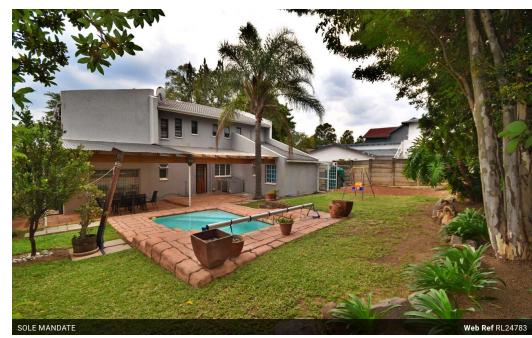

Welcome to this contemporary home where all the rooms are awash with natural light.

On entering this double story house one is met with an open plan kitchen, lounge and dining room, all tiled and presenting large cottage styled windows; the areas are spacious, and peel off to a large entertainment room which is perfect for a playroom, a second lounge or a fifth bedroom; this room has direct access to the covered patio and pool, making entertainment easy. There is a guest toilet set off to the side.

## **Features**

| Pets Allowed | Yes |                     |      |           |       |
|--------------|-----|---------------------|------|-----------|-------|
| Interior     |     | Exterior            |      | Sizes     |       |
| Bedrooms     | 4   | Carports / Parkings | 1    | Land Size | 755m² |
| Bathrooms    | 3.5 | Security            | Yes  |           |       |
| Kitchens     | 1   | Pool                | Yes  |           |       |
| Recep. Rooms | 3   | Views               | True |           |       |
| Studies      | 1   |                     |      |           |       |
| Furnished    | No  |                     |      |           |       |