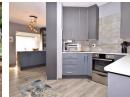

The kitchen blends beautifully into the reception areas, and is finished in Caesar stone counter tops and dusty blue and grey cabinetry. There is ample preparation areas and space for a double door fridge and two white appliances.