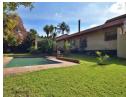

On entering the home, one is met with THREE reception areas, filled with natural light, and adjacent to a large, covered patio, this home is perfect for entertaining family and friends.

An entertainment room offers a built in jacuzzi, a built-in gas braai and a skylight, the area is comfortable in size and configuration and can be tailored to suite a large family's requirements.

## **Features**

| Pets Allowed | Yes |                     |       |            |                     |
|--------------|-----|---------------------|-------|------------|---------------------|
| Interior     |     | Exterior            |       | Sizes      |                     |
| Bedrooms     | 3   | Carports / Parkings | 2     | Floor Size | 284m²               |
| Bathrooms    | 2   | Security            | Yes   | Land Size  | 1,200m <sup>2</sup> |
| Kitchens     | 1   | Dom. Accom.         | 1     |            |                     |
| Recep. Rooms | 3   | Pool                | Yes   |            |                     |
| Studies      | 2   | Views               | False |            |                     |
| Furnished    | No  |                     |       |            |                     |