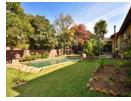

On entering the home, one is met with THREE reception areas, filled with natural light, and adjacent to a large, covered patio, this home is perfect for entertaining family and friends.

An entertainment room offers a built in jacuzzi, a built-in gas braai and a skylight, the area is comfortable in size and configuration and can be tailored to suite a large family's requirements.

## **Features**

| Pets Allowed | Yes |                     |       |            |                     |
|--------------|-----|---------------------|-------|------------|---------------------|
| Interior     |     | Exterior            |       | Sizes      |                     |
| Bedrooms     | 3   | Carports / Parkings | 2     | Floor Size | 284m²               |
| Bathrooms    | 2   | Security            | Yes   | Land Size  | 1,200m <sup>2</sup> |
| Kitchens     | 1   | Dom. Accom.         | 1     |            |                     |
| Recep. Rooms | 3   | Pool                | Yes   |            |                     |
| Studies      | 2   | Views               | False |            |                     |
| Furnished    | No  |                     |       |            |                     |