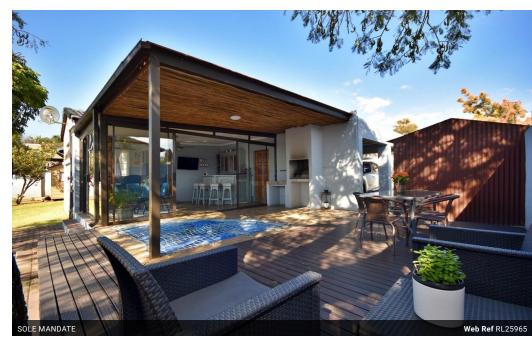

## A little bit of heaven in a PERFECT LOCATION

Welcome HOME to this Beautiful Modern Home.

Showcasing a glass enclosed entertainment area filled with natural light, with sliding doors leading onto a covered patio with built-in braai, and small spa pool, finished off with decking positioned in the shade of a beautiful old tree, making it perfect for weekend braais or relaxed evening dinners.

Access via wooden stack doors takes one into the open plan lounge and kitchen areas, making mealtimes inclusive for the entire family. The kitchen showcases a large island with an elegant granite finish and a GAS stove, ample cupboard space and a comfortable 4-seater breakfast nook. The separate refurbished scullery has sufficient room for two under counter appliances, offering more cupboards and a large pantry. There is entry to the courtyard through the back door.