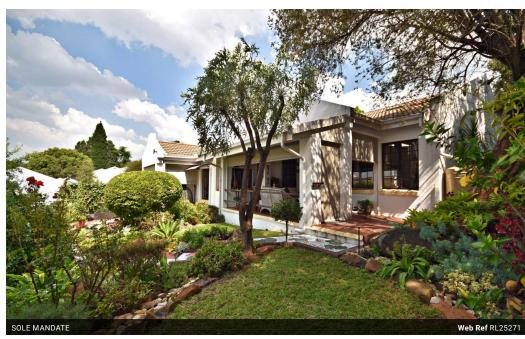

## Peace and Tranquility awaits YOU!

Welcome home to this gem in the lovely over 50's, Shady Woods complex.

The garden, rich in shrubbery, showcases a mosaic pathway imitating koi in a stream and views of greenery meeting blue sky.

The covered patio with its high ceiling has outdoor blinds, allowing for all weather use in this tranquil setting.

Elegant laminate flooring runs throughout this originally finished home, creating a warm, comfortable environment.

The spacious open plan lounge and dining areas lead into a uniquely designed kitchen, offering white Caesarstone countertops and a colourful backsplash throughout.

A study, set off the main area, can also serve as a formal lounge or TV room, with sufficient space for comfy couches and a small library.