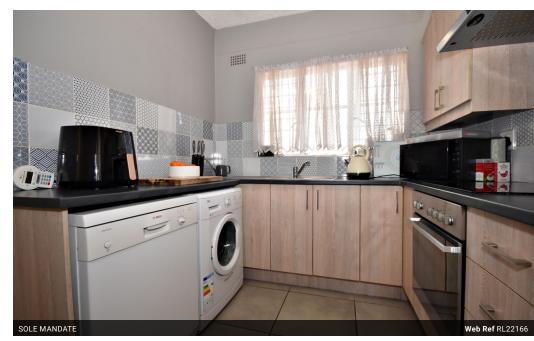

The contemporary kitchen has granite-patterned formica counter tops, space for two under-counter appliances, an electric glass hob and under-counter oven. It is finished in blue patterned tiles against light grey walls.