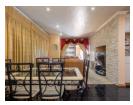

The ground floor is a mastermind of light, space and volume. It is in the form of open plan that features kitchen, dining and lounge a timeless traditional elegance. The kitchen is a symphony of glass, wood and space - full custom kitchen comes with Italian finishes, Caesar stone counters, cupboards and drawers with soft close fittings. The lounge and dining open plan is linked to the reception area that features a separate guest toilet. From the lounge, there is also direct access to the covered...