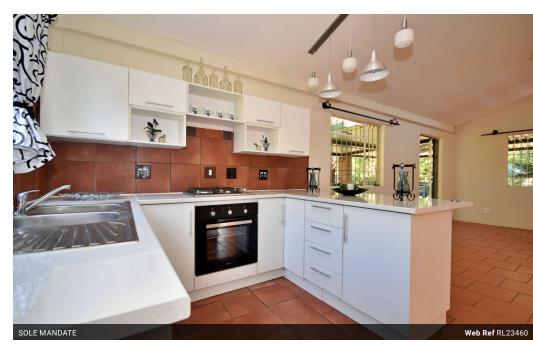

There are two bathrooms and two separate kitchens, one of which is freshly renovated with hob and oven, double sink and an eating nook, and the second one offers water points and a sink, and can be...