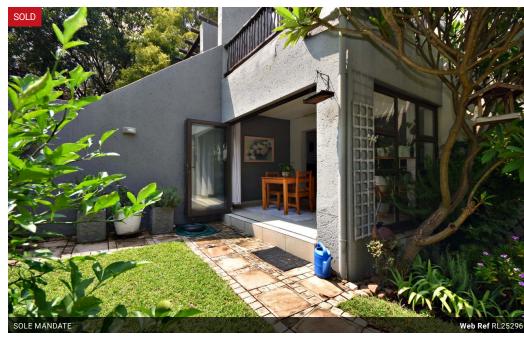

Sunny Ground Floor Apartment

Enter this lovely Riverglades Estate home via the lush green garden into the enclosed patio, which draws natural light into the home. The patio flows directly into the open plan lounge and dining room, creating a beautiful tranquil space to enjoy all day long.

The modern open plan kitchen includes space for two undercounter appliances, and offers ample cupboard space, finished in light natural tones and granite counter tops...

Both bedrooms are tiled and have built in cupboards; the bathroom has a bath shower combo and is fully tiled.