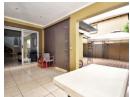

## LOCATION! LOCATION! LOCATION!

WELCOME to this FAMILY home in Wild Olive Manor, bordering Olivedale, where convenience and location is key.

The entrance hall with its double volume ceiling opens into the spacious lounge and dining area with ample space for comfortable furnishings; a study is offset to the right and there is a guest toilet downstairs.

These reception areas offer access to the covered patio with outdoor blinds and a paved garden with a gazebo.

The kitchen is finished in light taupe toned cabinets and white flecked Caesar stone countertops, it has an electric hob and oven, room for a double door fridge, there is a separate scullery, which has room for a white appliance.