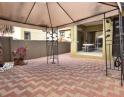

These reception areas offer access to the covered patio with outdoor blinds and a paved garden with a gazebo.

The kitchen is finished in light taupe toned cabinets and white flecked Caesar stone countertops, it has an electric hob and oven, room for a double door fridge, there is a separate scullery, which has room for a white appliance.