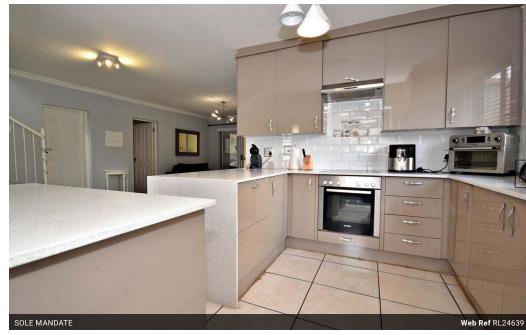

These reception areas offer access to the covered patio with outdoor blinds and a paved garden with a gazebo.

The kitchen is finished in light taupe toned cabinets and white flecked Caesar stone countertops, it has an electric hob and oven, room for a double door fridge, there is a separate scullery, which has room for a white appliance.