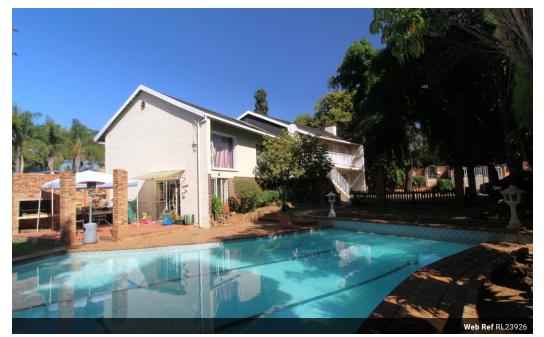

This double-Storey home offers high visibility from Malibongwe Drive.

Key Features: • Spacious Living: This large 3-bedroom home offers ample space for both living and working, with the potential to convert part of it into a cottage.

Ground Floor:

Office Space: A sizable office area with French windows, perfect for a home office. Flatlet: A separate flatlet with a shower and toilet, ideal for guests or rental income.

First Floor:

Sunny Balcony: A bright, sunny balcony leads to the front door. Living Areas: From the entrance hall, you walk into the living areas. The large lounge opens into a dining room, currently used as a gaming room.

Modern Kitchen: The eat-in kitchen has been recently revamped, offering a modern feel.

Bedrooms:

The sunny, carpeted bedrooms provide comfort and warmth. The second bathroom has been..

### Pets Allowed Yes Interior Sizes Exterior Carports / Parkings Land Size Bedrooms 3 23 2 Bathrooms Security No Kitchens 1 Dom. Accom. 1 Recep. Rooms 2 Pool Yes Furnished No Views True

1,190m<sup>2</sup>